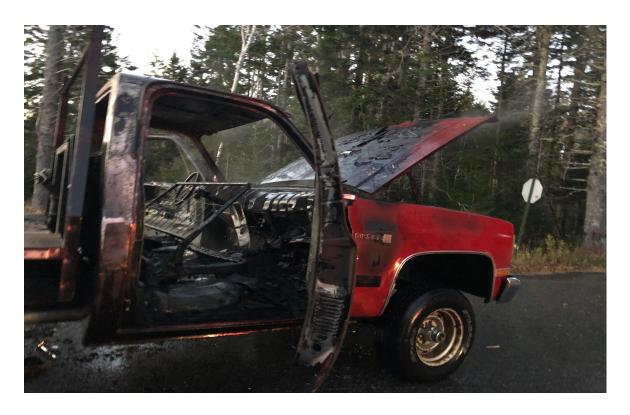

### A big big thank you!

Thanks to everyone who made it out to help fight a vehicle fire on November 12, 2018, on Islesford. Responders on scene worked efficiently together to extinguish the fire. The loss was stopped quickly after the fire engine arrived on scene.