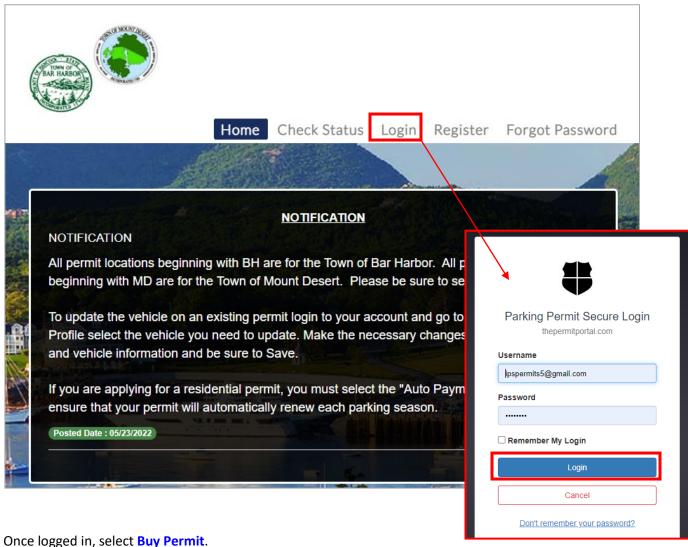

## Login

Login using your email address as the Username and enter the password you created during registration.