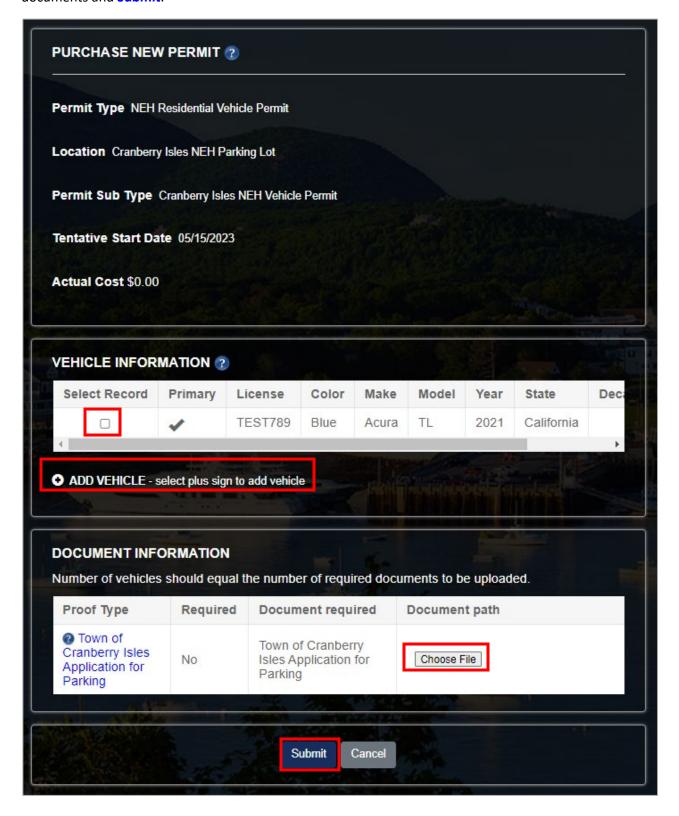

0.00

Complete the permit application below by entering all fields listed, selecting address from the dropdown list as well as selecting the vehicle that you would like to purchase the permit for, upload any required documents and **Submit**.