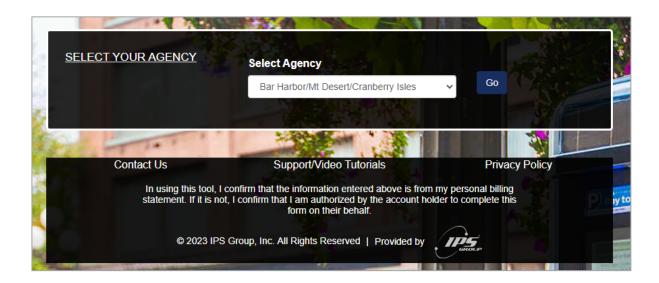

# Register

Visit <a href="https://thepermitportal.com">https://thepermitportal.com</a> and select your agency Bar Harbor/Mt Desert/Cranberry Isles.

Continue to Register. Enter your User Information in the fields below and accept the Terms & Conditions. Continue to <u>Submit</u>. Once you submit you will receive an email to verify your email and continue to login.