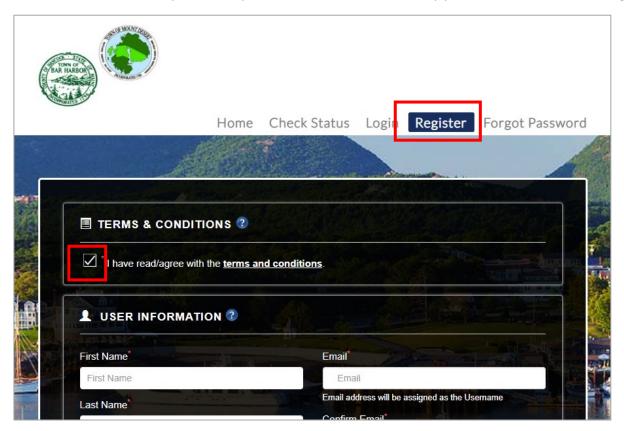

# Register

Visit <a href="https://thepermitportal.com">https://thepermitportal.com</a> and select your agency Bar Harbor/Mt Desert/Cranberry Isles.

Continue to Register. Enter your User Information in the fields below and accept the Terms & Conditions. Continue to <u>Submit</u>. Once you submit you will receive an email to verify your email and continue to login.