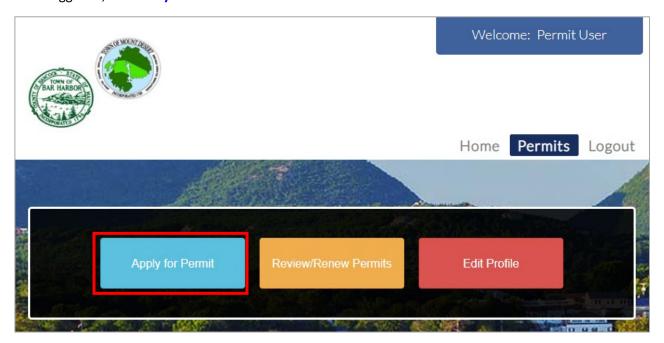

### **Permit Application**

Cranberry Isles NEH Vehicle

Permit

Season

On the following page proceed to **Select Location** from the list and select the permit type you would like to purchase. Choose the Tentative Start Date available for the permit and select **Apply**.