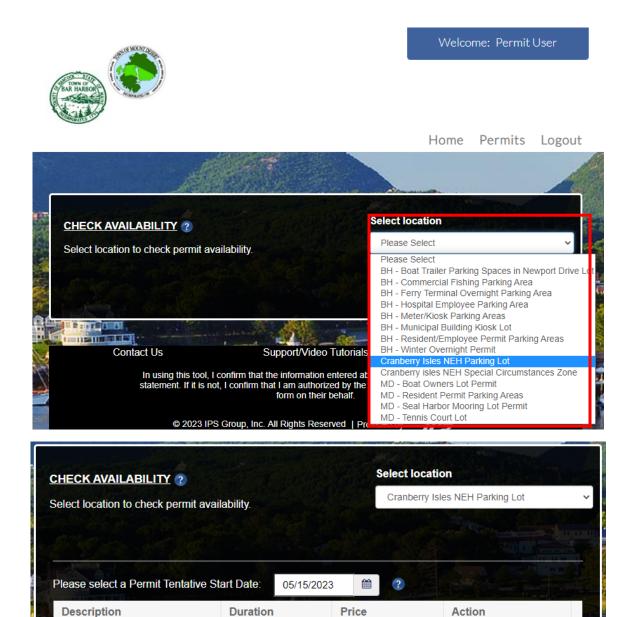

### **Permit Application**

Cranberry Isles NEH Vehicle

Permit

Season

On the following page proceed to **Select Location** from the list and select the permit type you would like to purchase. Choose the Tentative Start Date available for the permit and select **Apply**.