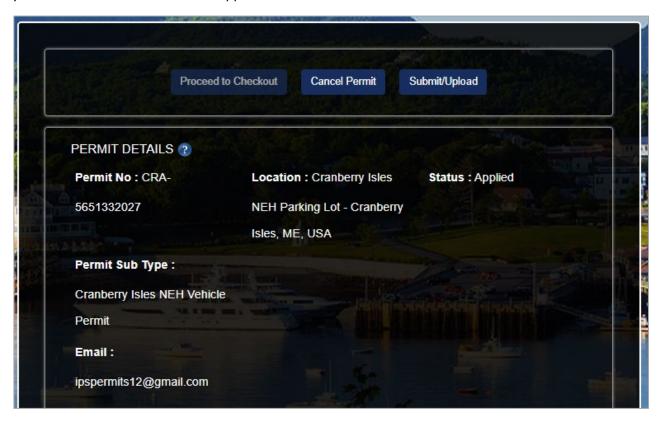

## **Approval**

Once you Submit the permit application, your will receive an email confirmation. If approval is required, you will receive an email once it is approved.